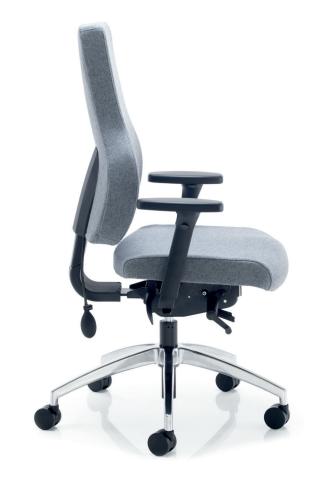

## **Standard Features**

- Synchro mechanism with independent forward seat tilt, back angle adjustment and multi-position lock
- Seat slide
- Inflatable lumbar support
- 4D height and width adjustable armrests with sliding and rotating arm pads
- Black nylon stiletto base

# DIMENSIONS WIDTH 650mm DEPTH 650mm SEAT 490mm HEIGHT 600mm OVERALL 1190mm HEIGHT 1310mm

AP2
High back posture chair.

| DIMENSIONS        |                  |
|-------------------|------------------|
| WIDTH             | 650mm            |
| DEPTH             | 650mm            |
| SEAT<br>HEIGHT    | 490mm<br>600mm   |
| OVERALL<br>HEIGHT | 1070mm<br>1180mm |