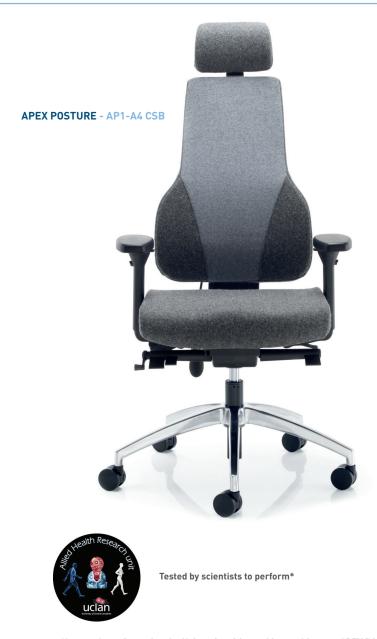

# **APEX POSTURE**

An attractive heavy-duty chair, ergonomically designed to ensure correct posture, whilst reducing the risk of stress or injury to muscles and joints during prolonged use.

## **Standard Features**

- Synchro mechanism with independent forward seat tilt, back angle adjustment and multi-position lock
- Seat slide
- Inflatable lumbar support
- 4D height and width adjustable armrests with sliding and rotating arm pads
- Black nylon stiletto base

## **Options**

- Chrome Stiletto Base (CSB)
- Coccyx relief cut-out (CXC)
- Pressure relief memory foam (MF)
- Two tone upholstery panel (BP)

\*In a study performed at the University of Central Lancashire, our APEX POSTURE chair was found to improve spinal alignment and reduce peak seating pressure

AP1-A4

High back posture chair with headrest and 4D armrests.

DIMENSIONS
WIDTH 650mm
DEPTH 650mm
SEAT 490mm
HEIGHT 600mm
OVERALL 1190mm
HEIGHT 1310mm