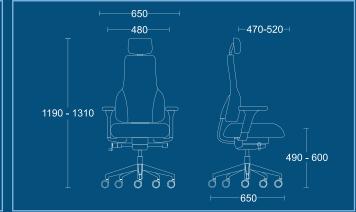

# AP1 High back posture chair with beadrast

AP1-A4

High back posture chair with headrest and 4D armrests.

DIMENSIONS
WIDTH 650mm
DEPTH 650mm
SEAT 490mm
HEIGHT 600mm
OVERALL 1190mm
HEIGHT 1310mm