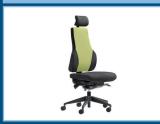

# **APEX POSTURE**

An attractive heavy-duty chair, ergonomically designed to ensure correct posture, whilst reducing the risk of stress or injury to muscles and joints during prolonged use.

## **Standard Features**

- Synchro mechanism with independent forward seat tilt, back angle adjustment and multi-position lock
- Seat slide
- Inflatable lumbar support
- 4D height and width adjustable armrests with sliding and rotating arm pads
- Black nylon stiletto base

## **Options**

- Chrome Stiletto Base (CSB)
- Coccyx relief cut-out (CXC)
- Pressure relief memory foam (MF)
- Two tone upholstery panel (BP)







\*In a study performed at the University of Central Lancashire, our APEX POSTURE chair was found to improve spinal alignment and reduce peak seating pressure

#### **APEX POSTURE**



# AP1 High back posture chair with beadrast

# DIMENSIONS WIDTH 650mm DEPTH 650mm SEAT 490mm HEIGHT 600mm OVERALL 1190mm HEIGHT 1310mm



AP2
High back posture chair.

| DIMENSIONS        |                  |
|-------------------|------------------|
| WIDTH             | 650mm            |
| DEPTH             | 650mm            |
| SEAT<br>HEIGHT    | 490mm<br>600mm   |
| OVERALL<br>HEIGHT | 1070mm<br>1180mm |



AP1-A4

High back posture chair with headrest and 4D armrests.

DIMENSIONS
WIDTH 650mm
DEPTH 650mm
SEAT 490mm
HEIGHT 600mm
OVERALL 1190mm
HEIGHT 1310mm







### **APEX POSTURE**



| APZ-A4        |  |
|---------------|--|
| High back 24  |  |
| hour armchair |  |
| with 4D       |  |
| armrests.     |  |

| DIMENSIONS        |                  |
|-------------------|---------