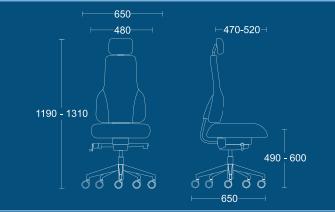

# DIMENSIONS WIDTH 650mm DEPTH 650mm SEAT 490mm HEIGHT 600mm OVERALL 1190mm HEIGHT 1310mm

AP2
High back posture chair.

| DIMENSIONS        |                  |
|-------------------|------------------|
| WIDTH             | 650mm            |
| DEPTH             | 650mm            |
| SEAT<br>HEIGHT    | 490mm<br>600mm   |
| OVERALL<br>HEIGHT | 1070mm<br>1180mm |

AP1-A4

High back posture chair with headrest and 4D armrests.

DIMENSIONS
WIDTH 650mm
DEPTH 650mm
SEAT 490mm
HEIGHT 600mm
OVERALL 1190mm
HEIGHT 1310mm