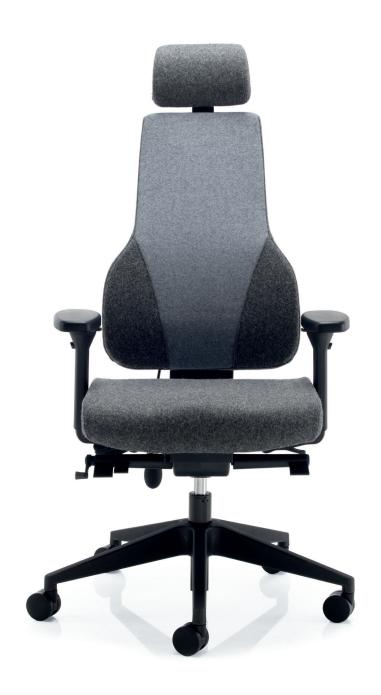

# **APEX POSTURE**

An attractive heavy-duty chair, ergonomically designed to ensure correct posture, whilst reducing the risk of stress or injury to muscles and joints during prolonged use.

## **Standard Features**

- Synchro mechanism with independent forward seat tilt, back angle adjustment and multi-position lock
- Seat slide
- Inflatable lumbar support
- 4D height and width adjustable armrests with sliding and rotating arm pads
- Black nylon stiletto base

# AP1 High back posture chair with beadrast

AP1-A4

High back posture chair with headrest and 4D armrests.

DIMENSIONS
WIDTH 650mm
DEPTH 650mm
SEAT 490mm
HEIGHT 600mm
OVERALL 1190mm
HEIGHT 1310mm