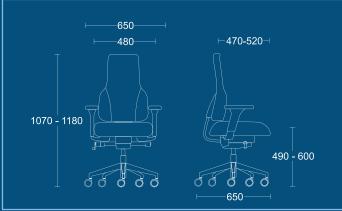

# DIMENSIONS WIDTH 650mm DEPTH 650mm SEAT 490mm HEIGHT 600mm OVERALL 1190mm HEIGHT 1310mm

AP2
High back posture chair.

| DIMENSIONS        |                  |
|-------------------|------------------|
| WIDTH             | 650mm            |
| DEPTH             | 650mm            |
| SEAT<br>HEIGHT    | 490mm<br>600mm   |
| OVERALL<br>HEIGHT | 1070mm<br>1180mm |

### **APEX POSTURE**

| APZ-A4        |  |
|---------------|--|
| High back 24  |  |
| hour armchair |  |
| with 4D       |  |
| armrests.     |  |

| DIMENSIONS        |                  |
|-------------------|------------------|
| WIDTH             | 650mm            |
| DEPTH             | 650mm            |
| SEAT<br>HEIGHT    | 490mm<br>600mm   |
| OVERALL<br>HEIGHT | 1070mm<br>1180mm |