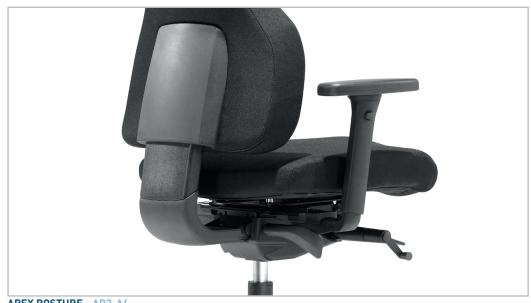

## **Standard Features**

- Synchro mechanism with independent forward seat tilt, back angle adjustment and multi-position lock
- Seat slide
- Inflatable lumbar support
- 4D height and width adjustable armrests with sliding and rotating arm pads
- Black nylon stiletto base

### **APEX POSTURE**

| APZ-A4        |  |
|---------------|--|
| High back 24  |  |
| hour armchair |  |
| with 4D       |  |
| armrests.     |  |

| DIMENSIONS        |                  |
|-------------------|------------------|
| WIDTH             | 650mm            |
| DEPTH             | 650mm            |
| SEAT<br>HEIGHT    | 490mm<br>600mm   |
| OVERALL<br>HEIGHT | 1070mm<br>1180mm |