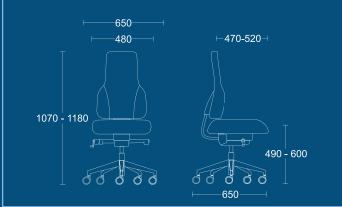

# DIMENSIONS WIDTH 650mm DEPTH 650mm SEAT 490mm HEIGHT 600mm OVERALL 1190mm HEIGHT 1310mm

AP2
High back posture chair.

| DIMENSIONS        |                  |
|-------------------|------------------|
| WIDTH             | 650mm            |
| DEPTH             | 650mm            |
| SEAT<br>HEIGHT    | 490mm<br>600mm   |
| OVERALL<br>HEIGHT | 1070mm<br>1180mm |

### **APEX POSTURE**

| APZ-A4        |  |
|---------------|--|
| High back 24  |  |
| hour armchair |  |
| with 4D       |  |
| armrests.     |  |

| DIMENSIONS        |                  |
|-------------------|------------------|
| WIDTH             | 650mm            |
| DEPTH             | 650mm            |
| SEAT<br>HEIGHT    | 490mm<br>600mm   |
| OVERALL<br>HEIGHT | 1070mm<br>1180mm |