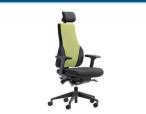

AP1-A4

High back posture chair with headrest and 4D armrests.

DIMENSIONS
WIDTH 650mm
DEPTH 650mm
SEAT 490mm
HEIGHT 600mm
OVERALL 1190mm
HEIGHT 1310mm