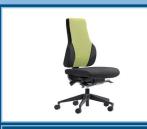

# DIMENSIONS WIDTH 650mm DEPTH 650mm SEAT 490mm HEIGHT 600mm OVERALL 1190mm HEIGHT 1310mm

AP2
High back posture chair.

| DIMENSIONS        |                  |
|-------------------|------------------|
| WIDTH             | 650mm            |
| DEPTH             | 650mm            |
| SEAT<br>HEIGHT    | 490mm<br>600mm   |
| OVERALL<br>HEIGHT | 1070mm<br>1180mm |